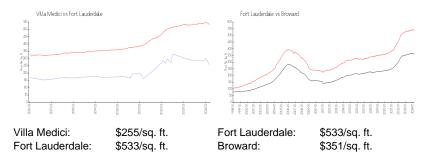

The above valuated price is a baseline figure that does not take into account any specific renovation, upgrade, split, merge, or deterioration of the unit.