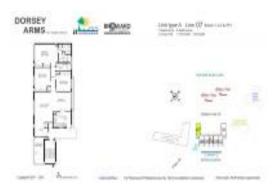

# Unit 307 - Dorsey Arms

307 - 121 Golden Isles Dr, Hallandale Beach, FL, Broward 33009

## **Unit Information**

| MLS Number:<br>Status: | A11571090<br>Active    |
|------------------------|------------------------|
| Size:                  | 1,379 Sq ft.           |
| Bedrooms:              | 3                      |
| Full Bathrooms:        | 2                      |
| Half Bathrooms:        |                        |
| Parking Spaces:        | 1 Space, Guest Parking |
| View:                  |                        |
| List Price:            | \$374,000              |
| List PPSF:             | \$271                  |
| Valuated Price:        | \$404,000              |
| Valuated PPSF:         | \$293                  |