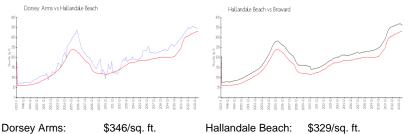

## **Market Information**

| Duisey Anns.      | φ <b>340/</b> 5γ. π. | rialiariuale Deach. | φ529/sq. π.   |
|-------------------|----------------------|---------------------|---------------|
| Hallandale Beach: | \$329/sq. ft.        | Broward:            | \$350/sq. ft. |