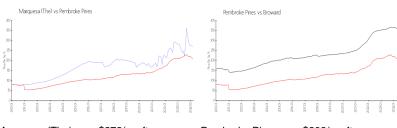

#### **Market Information**

Marquesa (The): \$272/sq. ft. Pembroke Pines: \$208/sq. ft. Pembroke Pines: \$208/sq. ft. Broward: \$351/sq. ft.