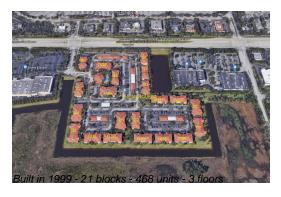

# **Building Information**

Number of units: 468
Number of active listings for rent: 0
Number of active listings for sale: 9
Building inventory for sale: 1%
Number of sales over the last 12 months: 18
Number of sales over the last 6 months: 7
Number of sales over the last 3 months: 3

# **Building Association Information**

The Marquesa

Address: 145 SW 117th Ter, Pembroke Pines, FL 33025 Phone: +1 (954) 437-9614

https://www.marquesacondos.com/