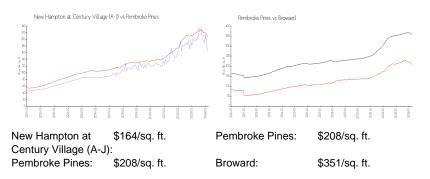

# Unit 301 SW 135th Ave # 211C - New Hampton at Century Village (A-J)

301 SW 135th Ave # 211C - 300-400 SW 134 Wy, Pembroke Pines, FL, Broward 33027