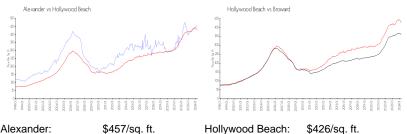

#### **Market Information**

| Alexander.       | 5457/SQ. II.  | Hollywood Beach. | \$4∠6/sq. π.  |
|------------------|---------------|------------------|---------------|
| Hollywood Beach: | \$426/sq. ft. | Broward:         | \$351/sq. ft. |