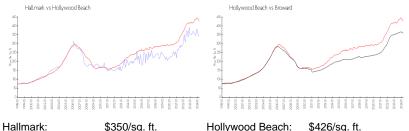

### **Market Information**

| rialinalk.       | φ550/34. π.   | nonywoou beach. | φ <del>4</del> 20/3q. π. |
|------------------|---------------|-----------------|--------------------------|
| Hollywood Beach: | \$426/sq. ft. | Broward:        | \$351/sq. ft.            |