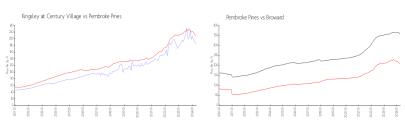

## **Market Information**

Kingsley at Century \$186/sq. ft.

Village:

Pembroke Pines: \$208/sq. ft.

Pembroke Pines: \$208/sq. ft.

Broward: \$351/sq. ft.