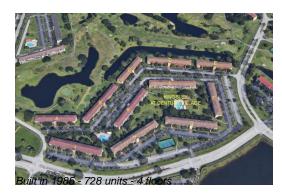

## **Building Information**

Number of units: 728
Number of active listings for rent: 0
Number of active listings for sale: 27
Building inventory for sale: 3%
Number of sales over the last 12 months: 28
Number of sales over the last 6 months: 12
Number of sales over the last 3 months: 3