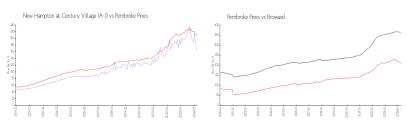

#### **Market Information**

New Hampton at \$164/sq. ft. Century Village (A-J):

Pembroke Pines: \$208/sq. ft. Pembroke Pines:

\$208/sq. ft.

Broward: \$351/sq. ft.