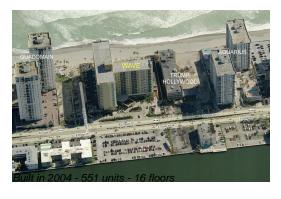

### **Building Information**

Number of units: 551
Number of active listings for rent: 49
Number of active listings for sale: 20
Building inventory for sale: 3%
Number of sales over the last 12 months: 13
Number of sales over the last 6 months: 6
Number of sales over the last 3 months: 4

### **Building Association Information**

The Wave Condominium (954) 929-8090