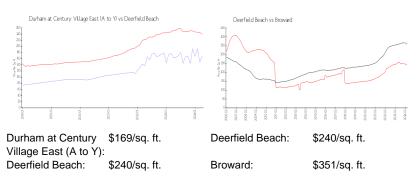

A11571845 Active 593 Sq ft. 1 1 1 Space \$1,600 \$3 \$100,000

Canal, Garden View \$169

The above valuated price is a baseline figure that does not take into account any specific renovation, upgrade, split, merge, or deterioration of the unit.