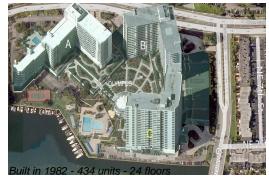

## **Building Information**

| Number of units:                         | 434 |
|------------------------------------------|-----|
| Number of active listings for rent:      | 11  |
| Number of active listings for sale:      | 27  |
| Building inventory for sale:             | 6%  |
| Number of sales over the last 12 months: | 17  |
| Number of sales over the last 6 months:  | 9   |
| Number of sales over the last 3 months:  | 6   |
|                                          |     |