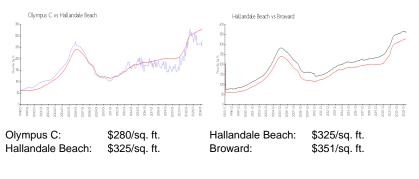

## **Inventory for Sale**

| Olympus C        | 6% |
|------------------|----|
| Hallandale Beach | 4% |
| Broward          | 4% |

## Avg. Time to Close Over Last 12 Months

| Olympus C        | 103 days |
|------------------|----------|
| Hallandale Beach | 76 days  |
| Broward          | 67 days  |