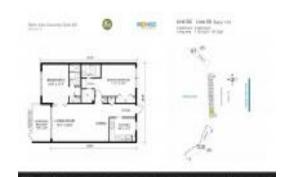

# Unit 309 - Palm Aire 60

309 - 605 Oaks Dr, Pompano Beach, FL, Broward 33069

#### **Unit Information**

 MLS Number:
 A11571876

 Status:
 Active

 Size:
 1,150 Sq ft.

Bedrooms: 2 Full Bathrooms: 2

Half Bathrooms:

Parking Spaces: 1 Space, Assigned Parking, Guest Parking

View: Garden View, Golf View