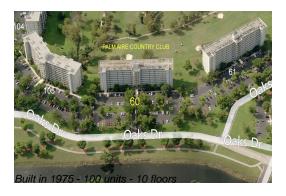

### **Building Information**

Number of units: 100
Number of active listings for rent: 0
Number of active listings for sale: 3
Building inventory for sale: 3%
Number of sales over the last 12 months: 4
Number of sales over the last 6 months: 3
Number of sales over the last 3 months: 2