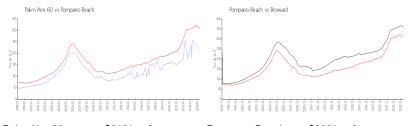

# **Market Information**

Palm Aire 60: \$218/sq. ft. Pompano Beach: \$308/sq. ft. Pompano Beach: \$308/sq. ft. Broward: \$351/sq. ft.