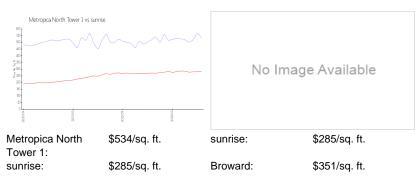

-------|-----|
| Number of active listings for rent:      | 0   |
| Number of active listings for sale:      | 37  |
| Building inventory for sale:             | 14% |
| Number of sales over the last 12 months: | 31  |
| Number of sales over the last 6 months:  | 13  |
| Number of sales over the last 3 months:  | 7   |

## **Recent Sales**

| Unit # | Size        | Closing Date | Sale Price | PPSF  |
|--------|-------------|--------------|------------|-------|
| 1908   | 877 sq ft   | May 2024     | \$557,508  | \$636 |
| 1511   | 1,086 sq ft | May 2024     | \$588,000  | \$541 |
| 1501   | 1,262 sq ft | Apr 2024     | \$595,000  | \$471 |
| 2602   | 1,026 sq ft | Apr 2024     | \$614,250  | \$599 |
| 2306   | 1,026 sq ft | Apr 2024     | \$645,750  | \$629 |

#### **Market Information**



#### **Inventory for Sale**

| Metropica North Tower 1 | 14% |
|-------------------------|-----|
| sunrise                 | 3%  |
| Broward                 | 4%  |

## Avg. Time to Close Over Last 12 Months

| Metropica North Tower 1 | 117 days |
|-------------------------|----------|
| sunrise                 | 57 days  |
| Broward                 | 67 days  |