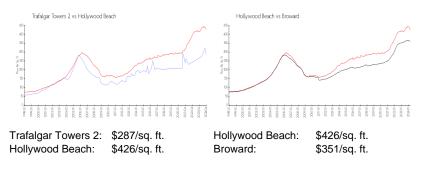

#### **Inventory for Sale**

| Trafalgar Towers 2 | 5% |
|--------------------|----|
| Hollywood Beach    | 5% |
| Broward            | 4% |

## Avg. Time to Close Over Last 12 Months

| Trafalgar Towers 2 | 63 days |
|--------------------|---------|
| Hollywood Beach    | 86 days |
| Broward            | 67 days |

and a statement