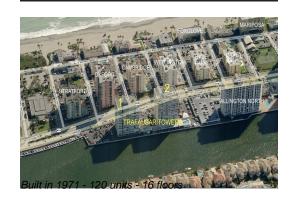

# Unit 801 - Trafalgar Towers 2

801 - 1410 S Ocean Dr, Hollywood Beach, FL, Broward 33019

### **Building Information**

| Number of units:                         | 120 |
|------------------------------------------|-----|
| Number of active listings for rent:      | 1   |
| Number of active listings for sale:      | 6   |
| Building inventory for sale:             | 5%  |
| Number of sales over the last 12 months: | 6   |
| Number of sales over the last 6 months:  | 4   |
| Number of sales over the last 3 months:  | 1   |