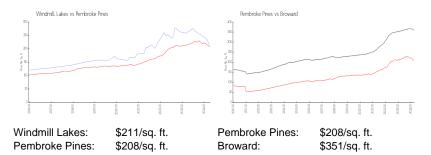

### **Market Information**

### **Inventory for Sale**

| Windmill Lakes | 2% |
|----------------|----|
| Pembroke Pines | 3% |
| Broward        | 4% |

## Avg. Time to Close Over Last 12 Months

| Windmill Lakes | 43 days |
|----------------|---------|
| Pembroke Pines | 55 days |
| Broward        | 67 days |