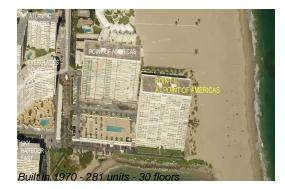

## **Building Information**

| Number of units:                         | 281 |
|------------------------------------------|-----|
| Number of active listings for rent:      | 3   |
| Number of active listings for sale:      | 11  |
| Building inventory for sale:             | 3%  |
| Number of sales over the last 12 months: | 9   |
| Number of sales over the last 6 months:  | 5   |
| Number of sales over the last 3 months:  | 1   |
|                                          |     |