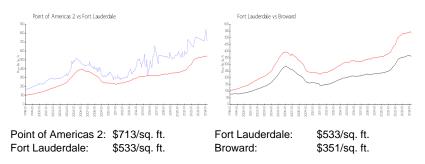

|

The above valuated price is a baseline figure that does not take into account any specific renovation, upgrade, split, merge, or deterioration of the unit.

## **Building Information**

| Number of units:                         | 281 |
|------------------------------------------|-----|
| Number of active listings for rent:      | 3   |
| Number of active listings for sale:      | 11  |
| Building inventory for sale:             | 3%  |
| Number of sales over the last 12 months: | 9   |
| Number of sales over the last 6 months:  | 5   |
| Number of sales over the last 3 months:  | 1   |
|                                          |     |

# **Building Association Information**

Point of Americas 2 apartments (954) 522-5446

http://www.pointofamericas2.com/

## **Market Information**



## **Inventory for Sale**

| Point of Americas 2 | 4% |
|---------------------|----|
| Fort Lauderdale     | 4% |
| Broward             | 4% |

## Avg. Time to Close Over Last 12 Months

| Point of Americas 2 | 92 days |
|---------------------|---------|
| Fort Lauderdale     | 76 days |
| Broward             | 67 days |