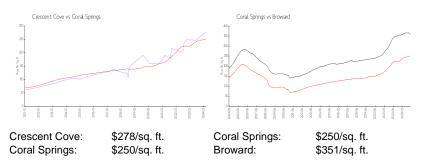

ce is a baseline figure that does not take into account any specific renovation, upgrade, split, merge, or deterioration of the unit.

#### **Building Information**

| Number of units:                         | 260 |
|------------------------------------------|-----|
| Number of active listings for rent:      | 0   |
| Number of active listings for sale:      | 2   |
| Building inventory for sale:             | 0%  |
| Number of sales over the last 12 months: | 1   |
| Number of sales over the last 6 months:  | 0   |
| Number of sales over the last 3 months:  | 0   |
|                                          |     |

## **Building Association Information**

Crescent Cove Condominium Association 8300 Coral Lake Ln Coral Springs, FL 33065 Phone number (954) 345-9227

## Market Information



### **Inventory for Sale**

| Crescent Cove | 1% |
|---------------|----|
| Coral Springs | 2% |
| Broward       | 4% |

## Avg. Time to Close Over Last 12 Months

| Crescent Cove | 26 days |
|---------------|---------|
| Coral Springs | 45 days |
| Broward       | 67 days |