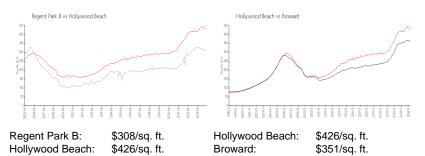

#### **Inventory for Sale**

| Regent Park B   | 2% |
|-----------------|----|
| Hollywood Beach | 5% |
| Broward         | 4% |

# Avg. Time to Close Over Last 12 Months

| Regent Park B   | 77 days |
|-----------------|---------|
| Hollywood Beach | 86 days |
| Broward         | 67 days |