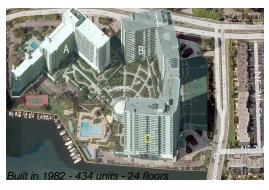

### **Building Information**

Number of units: 434
Number of active listings for rent: 11
Number of active listings for sale: 27
Building inventory for sale: 6%
Number of sales over the last 12 months: 17
Number of sales over the last 6 months: 9
Number of sales over the last 3 months: 6