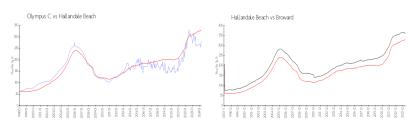

## **Market Information**

Olympus C: \$280/sq. ft. Hallandale Beach: \$325/sq. ft. Hallandale Beach: \$325/sq. ft. Broward: \$351/sq. ft.