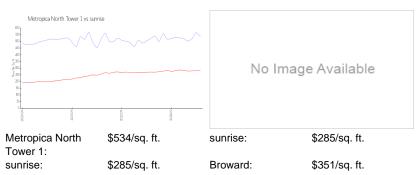

--------|-----|
| Number of active listings for rent:      | 0   |
| Number of active listings for sale:      | 36  |
| Building inventory for sale:             | 13% |
| Number of sales over the last 12 months: | 31  |
| Number of sales over the last 6 months:  | 13  |
| Number of sales over the last 3 months:  | 7   |

## **Recent Sales**

| Unit # | Size        | Closing Date | Sale Price | PPSF  |
|--------|-------------|--------------|------------|-------|
| 1908   | 877 sq ft   | May 2024     | \$557,508  | \$636 |
| 1511   | 1,086 sq ft | May 2024     | \$588,000  | \$541 |
| 1501   | 1,262 sq ft | Apr 2024     | \$595,000  | \$471 |
| 2602   | 1,026 sq ft | Apr 2024     | \$614,250  | \$599 |
| 2306   | 1,026 sq ft | Apr 2024     | \$645,750  | \$629 |

### **Market Information**



# **Inventory for Sale**

| Metropica North Tower 1 | 14% |
|-------------------------|-----|
| sunrise                 | 3%  |
| Broward                 | 4%  |

#### Avg. Time to Close Over Last 12 Months

| Metropica North Tower 1 | 117 days |
|-------------------------|----------|
| sunrise                 | 56 days  |
| Broward                 | 67 days  |