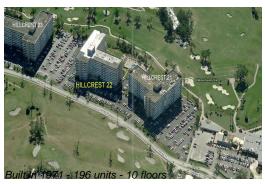

### **Building Information**

Number of units: 196
Number of active listings for rent: 0
Number of active listings for sale: 9
Building inventory for sale: 4%
Number of sales over the last 12 months: 7
Number of sales over the last 6 months: 2
Number of sales over the last 3 months: 1