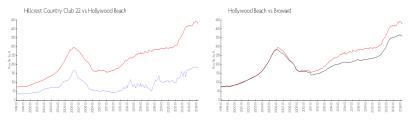

#### **Market Information**

Hillcrest Country \$184/sq. ft. Hollywood Beach: \$426/sq. ft. Club 22:

Hollywood Beach: \$426/sq. ft. Broward: \$351/sq. ft.