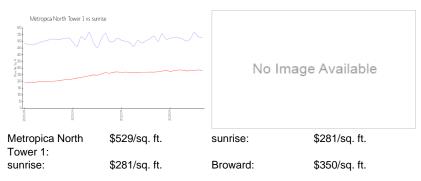

0   |
| Number of active listings for sale:      | 36  |
| Building inventory for sale:             | 13% |
| Number of sales over the last 12 months: | 29  |
| Number of sales over the last 6 months:  | 14  |
| Number of sales over the last 3 months:  | 7   |

## **Recent Sales**

| Unit # | Size        | Closing Date | Sale Price | PPSF  |
|--------|-------------|--------------|------------|-------|
| 1101   | 1,262 sq ft | May 2024     | \$565,000  | \$448 |
| 1908   | 877 sq ft   | May 2024     | \$557,508  | \$636 |
| 1511   | 1,086 sq ft | May 2024     | \$588,000  | \$541 |
| 1501   | 1,262 sq ft | Apr 2024     | \$595,000  | \$471 |
| 2602   | 1,026 sq ft | Apr 2024     | \$614,250  | \$599 |
| 2306   | 1,026 sq ft | Apr 2024     | \$645,750  | \$629 |

## **Market Information**



## **Inventory for Sale**

| Metropica North Tower 1 | 14% |
|-------------------------|-----|
| sunrise                 | 3%  |
| Broward                 | 3%  |

## Avg. Time to Close Over Last 12 Months

| Metropica North Tower 1 | 128 days |
|-------------------------|----------|
| sunrise                 | 59 days  |
| Broward                 | 68 days  |