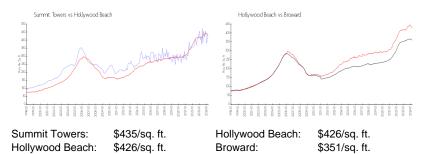

# **Market Information**

#### **Inventory for Sale**

| Summit Towers   | 3% |
|-----------------|----|
| Hollywood Beach | 5% |
| Broward         | 4% |

# Avg. Time to Close Over Last 12 Months

| Summit Towers   | 61 days |
|-----------------|---------|
| Hollywood Beach | 86 days |
| Broward         | 67 days |

Built in 1983 - 567 units - 24 floors