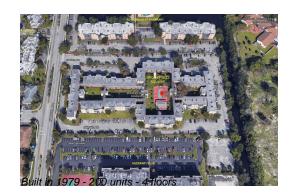

# Unit G207 - Brookfield Square

G207 - 2800 NW 56 Ave, Lauderhill, FL, Broward 33313

#### **Building Information**

| Number of units:                         | 200 |
|------------------------------------------|-----|
| Number of active listings for rent:      | 0   |
| Number of active listings for sale:      | 18  |
| Building inventory for sale:             | 9%  |
| Number of sales over the last 12 months: | 8   |
| Number of sales over the last 6 months:  | 3   |
| Number of sales over the last 3 months:  | 0   |

# **Building Association Information**

Brookfield Square Condominium Address: 2800 NW 56th Ave, Lauderhill, FL 33313 Phone: +1 954-714-0010