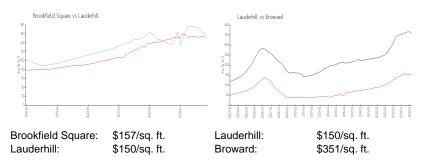

# **Unit Information**

| MLS Number:<br>Status: | A11573773<br>Active             |
|------------------------|---------------------------------|
| Size:                  | 959 Sq ft.                      |
| Bedrooms:              | 2                               |
| Full Bathrooms:        | 2                               |
| Half Bathrooms:        |                                 |
| Parking Spaces:        | Assigned Parking, Guest Parking |
| View:                  |                                 |
| List Price:            | \$150,000                       |
| List PPSF:             | \$156                           |
| Valuated Price:        | \$149,000                       |
| Valuated PPSF:         | \$155                           |