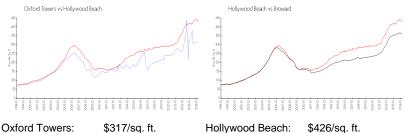

#### **Market Information**

| Oxidia Towers.   | φ317/SQ. II.  | nonywoou beach. | φ <del>4</del> 20/5γ. π. |
|------------------|---------------|-----------------|--------------------------|
| Hollywood Beach: | \$426/sq. ft. | Broward:        | \$351/sq. ft.            |