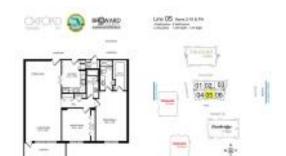

# Unit 1205 - Oxford Towers

1205 - 1501 S Ocean Dr, Hollywood Beach, FL, Broward 33019

## **Unit Information**

| MLS Number:<br>Status: | A11573795<br>Active    |
|------------------------|------------------------|
| Size:                  | 1,380 Sq ft.           |
| Bedrooms:              | 2                      |
| Full Bathrooms:        | 2                      |
| Half Bathrooms:        |                        |
| Parking Spaces:        | 1 Space, Guest Parking |
| View:                  |                        |
| List Price:            | \$520,000              |
| List PPSF:             | \$377                  |
| Valuated Price:        | \$453,000              |
| Valuated PPSF:         | \$307                  |