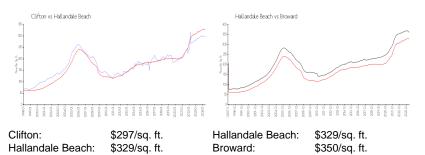

#### **Market Information**

## **Inventory for Sale**

| Clifton          | 3% |
|------------------|----|
| Hallandale Beach | 4% |
| Broward          | 3% |

# Avg. Time to Close Over Last 12 Months

| Clifton          | 87 days |
|------------------|---------|
| Hallandale Beach | 77 days |
| Broward          | 68 days |