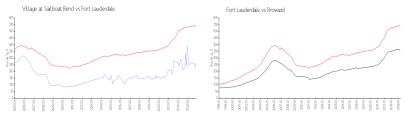

#### **Market Information**

Village at Sailboat \$262/sq. ft. Fort Lauderdale: \$533/sq. ft.

Bend:

Fort Lauderdale: \$533/sq. ft. Broward: \$351/sq. ft.