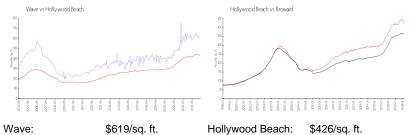

## **Market Information**

| wave:            | \$619/sq. π.  | Hollywood Beach: | \$426/sq. π.  |
|------------------|---------------|------------------|---------------|
| Hollywood Beach: | \$426/sq. ft. | Broward:         | \$351/sq. ft. |