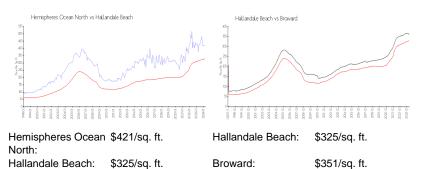

## **Market Information**

| Hemispheres Ocean North | 3% |
|-------------------------|----|
| Hallandale Beach        | 4% |
| Broward                 | 4% |

## Avg. Time to Close Over Last 12 Months

| Hemispheres Ocean North | 99 days |
|-------------------------|---------|
| Hallandale Beach        | 76 days |
| Broward                 | 67 days |

Street and Address of the Owner, Name