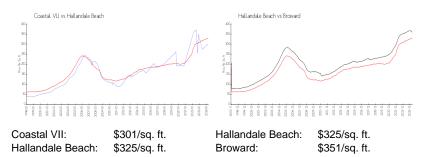

## **Unit Information**

| MLS Number:<br>Status: | A11574203<br>Active    |
|------------------------|------------------------|
| Size:                  | 670 Sq ft.             |
| Bedrooms:              | 1                      |
| Full Bathrooms:        | 1                      |
| Half Bathrooms:        | 1                      |
| Parking Spaces:        | 1 Space, Guest Parking |
| View:                  |                        |
| Rental Price:          | \$1,800                |
| List PPSF:             | \$3                    |
| Valuated Price:        | \$202,000              |
| Valuated PPSF:         | \$301                  |

The above valuated price is a baseline figure that does not take into account any specific renovation, upgrade, split, merge, or deterioration of the unit.

#### **Market Information**

| Coastal VII      | 0% |
|------------------|----|
| Hallandale Beach | 4% |
| Broward          | 4% |