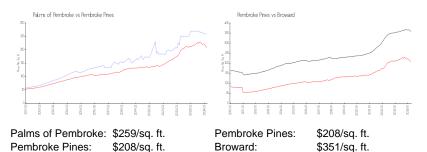

# **Unit Information**

| MLS Number:<br>Status: | A11574343<br>Active             |
|------------------------|---------------------------------|
| Size:                  | 1,113 Sq ft.                    |
| Bedrooms:              | 2                               |
| Full Bathrooms:        | 2                               |
| Half Bathrooms:        | 1                               |
| Parking Spaces:        | Assigned Parking, Guest Parking |
| View:                  |                                 |
| Rental Price:          | \$2,400                         |
| List PPSF:             | \$2                             |
| Valuated Price:        | \$286,000                       |
| Valuated PPSF:         | \$257                           |