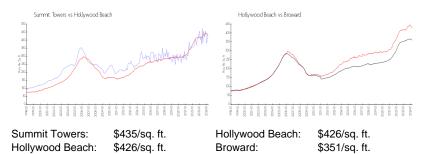

## **Market Information**

#### **Inventory for Sale**

| Summit Towers   | 3% |
|-----------------|----|
| Hollywood Beach | 5% |
| Broward         | 4% |

## Avg. Time to Close Over Last 12 Months

| Summit Towers   | 60 days |
|-----------------|---------|
| Hollywood Beach | 86 days |
| Broward         | 67 days |

ilt in 1983 - 567 units - 24 floors