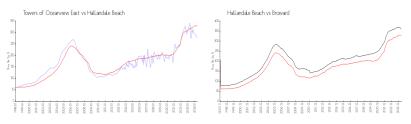

#### Market Information

Towers of \$276/sq. ft. Hallandale Beach: \$329/sq. ft.

Oceanview East:

Hallandale Beach: \$329/sq. ft. Broward: \$350/sq. ft.