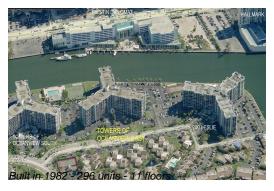

# **Unit 630 - Towers of Oceanview East**

630 - 400 Leslie Dr, Hallandale Beach, FL, Broward 33009

# **Building Information**

Number of units: 296
Number of active listings for rent: 4
Number of active listings for sale: 8
Building inventory for sale: 2%
Number of sales over the last 12 months: 13
Number of sales over the last 6 months: 3
Number of sales over the last 3 months: 0