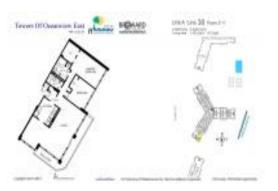

#### **Unit Information**

 MLS Number:
 A11574422

 Status:
 Active

 Size:
 1,430 Sq ft.

 Bedrooms:
 3

Bedrooms: 3 Full Bathrooms: 2

Half Bathrooms:

Parking Spaces: 1 Space, Assigned Parking