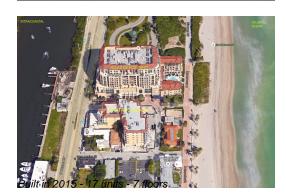

# Unit 505 - Positano Beach

505 - 3415 N Ocean Dr, Hollywood Beach, FL, Broward 33019

### **Building Information**

| Number of units:                         | 17  |
|------------------------------------------|-----|
| Number of active listings for rent:      |     |
| Number of active listings for sale:      |     |
| Building inventory for sale:             | 11% |
| Number of sales over the last 12 months: | 2   |
| Number of sales over the last 6 months:  | 0   |
| Number of sales over the last 3 months:  | 0   |