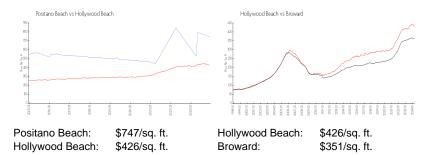

#### **Inventory for Sale**

| Positano Beach  | 12% |
|-----------------|-----|
| Hollywood Beach | 5%  |
| Broward         | 4%  |

## Avg. Time to Close Over Last 12 Months

| Positano Beach  | 51 days |
|-----------------|---------|
| Hollywood Beach | 85 days |
| Broward         | 67 days |