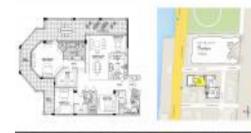

# Unit 505 - Positano Beach

505 - 3415 N Ocean Dr, Hollywood Beach, FL, Broward 33019

#### **Unit Information**

| MLS Number:     | A11574515                  |
|-----------------|----------------------------|
| Status:         | Active                     |
| Size:           | 3,161 Sq ft.               |
| Bedrooms:       | 3                          |
| Full Bathrooms: | 2                          |
| Half Bathrooms: | 1                          |
| Parking Spaces: | 2 Or More Spaces, Assigned |
|                 | Parking,Covered Parking    |
| View:           |                            |
| List Price:     | \$2,490,000                |
| List PPSF:      | \$788                      |
| Valuated Price: | \$2,351,000                |
| Valuated PPSF:  | \$744                      |