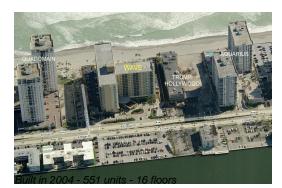

# Unit 1533 - Wave

1533 - 2501 S Ocean Dr, Hollywood Beach, FL, Broward 33019

#### **Building Information**

| Number of units:                         | 551 |
|------------------------------------------|-----|
| Number of active listings for rent:      | 49  |
| Number of active listings for sale:      | 20  |
| Building inventory for sale:             | 3%  |
| Number of sales over the last 12 months: | 13  |
| Number of sales over the last 6 months:  | 6   |
| Number of sales over the last 3 months:  | 4   |