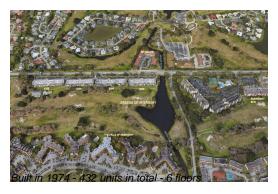

# Unit 5860 NW 44th St # 314 - Greens of Inverrary 5860-5900-6020-6080-6100-6200

5860 NW 44th St # 314 - 5860 NW 44 St, Lauderhill, FL, Broward 33319

Number of units: 432
Number of active listings for rent: 0
Number of active listings for sale: 18
Building inventory for sale: 4%
Number of sales over the last 12 months: 22
Number of sales over the last 6 months: 16
Number of sales over the last 3 months: 6