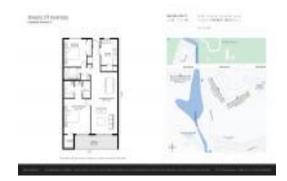

# Unit 5860 NW 44th St # 314 - Greens of Inverrary 5860-5900-6020-6080-6100-6200

5860 NW 44th St # 314 - 5860 NW 44 St, Lauderhill, FL, Broward 33319

#### **Unit Information**

MLS Number: A11574570
Status: Active
Size: 1,100 Sq ft.

Bedrooms: 2 Full Bathrooms: 2

Half Bathrooms:

Parking Spaces: 1 Space, Assigned Parking, Guest Parking

View:

 List Price:
 \$220,000