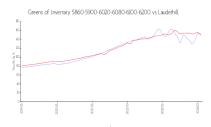

#### **Market Information**

Greens of Inverrary 5\$149/sq. ft. 860-5900-6020-6080

-6100-6200:

Lauderhill: \$150/sq. ft. Lauderhill:

\$150/sq. ft.

\$351/sq. ft.

Broward: