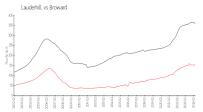

#### **Market Information**

Greens of Inverrary 5\$149/sq. ft. 860-5900-6020-6080

-6100-6200:

Lauderhill: \$150/sq. ft. Lauderhill:

\$150/sq. ft.

\$351/sq. ft.

Broward: