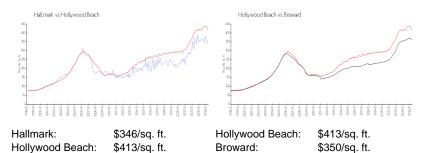

## **Market Information**

### Inventory for Sale

| Hallmark        | 8% |
|-----------------|----|
| Hollywood Beach | 5% |
| Broward         | 3% |

## Avg. Time to Close Over Last 12 Months

| Hallmark        | 102 days |
|-----------------|----------|
| Hollywood Beach | 87 days  |
| Broward         | 68 days  |