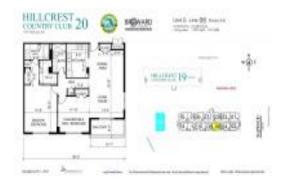

# **Unit 606 - Hillcrest Country Club 20**

606 - 919 Hillcrest Dr, Hollywood Beach, FL, Broward 33021

#### **Unit Information**

MLS Number: A11574764 Status: Active Size: 1,100 Sq ft.

Bedrooms: 2 Full Bathrooms: 2

Half Bathrooms:

1 Space, Assigned Parking, Guest Parking Parking Spaces: View:

Garden View, Golf View, Other View, Tennis