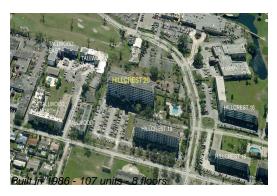

## **Building Information**

Number of units: 107 Number of active listings for rent: 5 Number of active listings for sale: 0 Building inventory for sale: 0% Number of sales over the last 12 months: Number of sales over the last 6 months: Number of sales over the last 3 months: