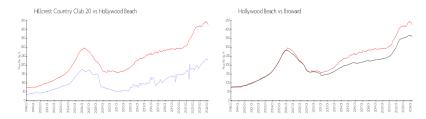

#### **Market Information**

Hollywood Beach: Hillcrest Country \$228/sq. ft. \$426/sq. ft.

Club 20:

\$426/sq. ft. Broward: \$351/sq. ft. Hollywood Beach: