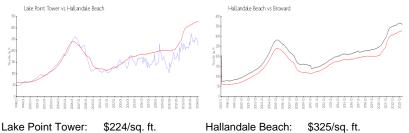

#### **Market Information**

| Lake Fulli Tuwel. | φ <b>ΖΖ4/</b> 5Υ. Π. | rialianuale Deach. | φ323/sq. π.   |
|-------------------|----------------------|--------------------|---------------|
| Hallandale Beach: | \$325/sq. ft.        | Broward:           | \$351/sq. ft. |