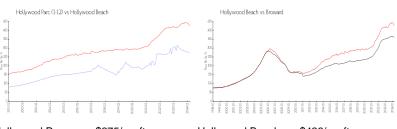

#### **Unit Information**

 MLS Number:
 A11575094

 Status:
 Active

 Size:
 1,060 Sq ft.

 Bedrooms:
 2

Full Bathrooms: 2

Half Bathrooms:

Parking Spaces: 1 Space

View:

 List Price:
 \$300,000

 List PPSF:
 \$283

 Valuated Price:
 \$292,000

 Valuated PPSF:
 \$275

The above valuated price is a baseline figure that does not take into account any specific renovation, upgrade, split, merge, or deterioration of the unit.