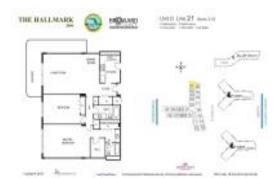

# Unit 721 - Hallmark

721 - 3800 S Ocean Dr, Hollywood Beach, FL, Broward 33019

## **Unit Information**

| MLS Number:     | A11575100                                       |
|-----------------|-------------------------------------------------|
| Status:         | Active                                          |
| Size:           | 1,333 Sq ft.                                    |
| Bedrooms:       | 2                                               |
| Full Bathrooms: | 2                                               |
| Half Bathrooms: |                                                 |
| Parking Spaces: | Assigned Parking,Other Parking,Valet<br>Parking |
| View:           | -                                               |
| List Price:     | \$550,000                                       |
| List PPSF:      | \$413                                           |
| Valuated Price: | \$469,000                                       |
| Valuated PPSF:  | \$352                                           |