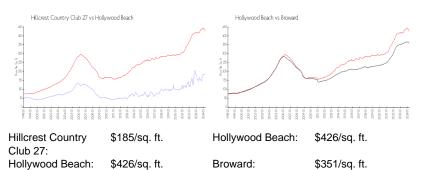

%  |
| Number of sales over the last 12 months: | 10  |
| Number of sales over the last 6 months:  | 4   |
| Number of sales over the last 3 months:  | 2   |
|                                          |     |

# **Building Association Information**

Hillcrest East Bldg 27 3850 Washington St Hollywood FL 33021 954-962-0400

# **Recent Sales**

| Unit # | Size        | Closing Date | Sale Price | PPSF  |
|--------|-------------|--------------|------------|-------|
| 801    | 1,344 sq ft | Apr 2024     | \$270,000  | \$201 |
| 509    | 844 sq ft   | Mar 2024     | \$143,000  | \$169 |
| 907    | 844 sq ft   | Feb 2024     | \$135,000  | \$160 |
| 902    | 1,344 sq ft | Dec 2023     | \$295,000  | \$219 |
| 805    | 1,164 sq ft | Nov 2023     | \$185,000  | \$159 |

## **Market Information**



#### **Inventory for Sale**

| Hillcrest Country Club 27 | 4% |
|---------------------------|----|
| Hollywood Beach           | 5% |
| Broward                   | 4% |

# Avg. Time to Close Over Last 12 Months

| Hillcrest Country Club 27 | 66 days |
|---------------------------|---------|
| Hollywood Beach           | 86 days |
| Broward                   | 67 days |