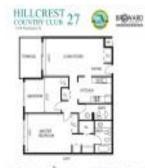

Pending 1,164 Sq ft. 2 2

A11575291

2 Or More Spaces, Assigned Parking, Guest Parking

\$235,000 \$202 \$250,000 \$193

and it has DE mount and

The above valuated price is a baseline figure that does not take into account any specific renovation, upgrade, split, merge, or deterioration of the unit.