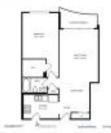

#### **Unit Information**

| MLS Number:<br>Status:<br>Size:<br>Bedrooms:<br>Full Bathrooms:<br>Half Bathrooms: | A11575306<br>Active<br>745 Sq ft.<br>1<br>1 |
|------------------------------------------------------------------------------------|---------------------------------------------|
| Parking Spaces:<br>View:                                                           | Covered Parking                             |
| Rental Price:<br>List PPSF:<br>Valuated Price:<br>Valuated PPSF:                   | \$2,750<br>\$4<br>\$339,000<br>\$455        |