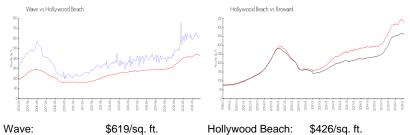

### **Market Information**

| wave:            | \$619/sq. п.  | Hollywood Beach: | \$426/sq. π.  |
|------------------|---------------|------------------|---------------|
| Hollywood Beach: | \$426/sq. ft. | Broward:         | \$351/sq. ft. |