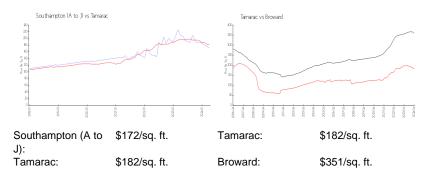

#### **Market Information**

# **Inventory for Sale**

| Southampton (A to J) | 3% |
|----------------------|----|
| Tamarac              | 3% |
| Broward              | 4% |

## Avg. Time to Close Over Last 12 Months

| Southampton (A to J) | 56 days |
|----------------------|---------|
| Tamarac              | 56 days |
| Broward              | 67 days |

Wither.

10 11