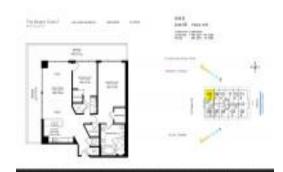

# Unit 2608 - Beach Club 2

2608 - 1830 S Ocean Dr, Hallandale Beach, FL, Broward 33009

#### **Unit Information**

 MLS Number:
 A11575428

 Status:
 Active

 Size:
 1,458 Sq ft.

Bedrooms: 2 Full Bathrooms: 2 Half Bathrooms:

Parking Spaces: Assigned Parking, Valet Parking View: Bay, Ocean View, Other View

 Rental Price:
 \$5,950

 List PPSF:
 \$4

 Valuated Price:
 \$1,094,000

 Valuated PPSF:
 \$750

The above valuated price is a baseline figure that does not take into account any specific renovation, upgrade, split, merge, or deterioration of the unit.