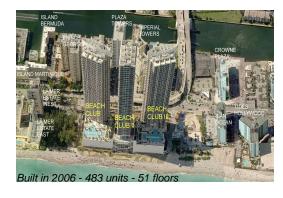

#### **Building Information**

Number of units: 483
Number of active listings for rent: 125
Number of active listings for sale: 22
Building inventory for sale: 4%
Number of sales over the last 12 months: 14
Number of sales over the last 6 months: 7
Number of sales over the last 3 months: 5

### **Building Association Information**

Beach Club 2 Condominium association (954) 457-4622