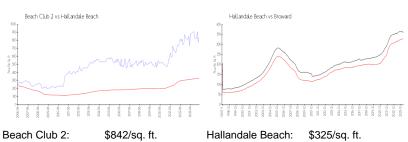

# **Market Information**

Hallandale Beach: \$325/sq. ft. Broward: \$351/sq. ft.