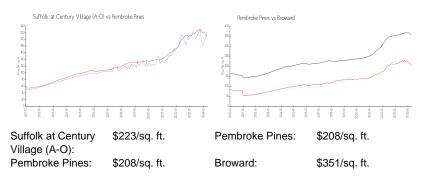

### **Inventory for Sale**

| Suffolk at Century Village (A-O) | 3% |
|----------------------------------|----|
| Pembroke Pines                   | 3% |
| Broward                          | 4% |

#### Avg. Time to Close Over Last 12 Months

| Suffolk at Century Village (A-O) | 50 days |
|----------------------------------|---------|
| Pembroke Pines                   | 55 days |
| Broward                          | 67 days |