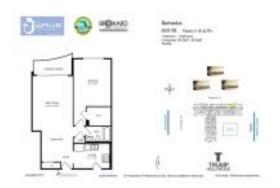

# Unit 1008 - Wave

1008 - 2501 S Ocean Dr, Hollywood Beach, FL, Broward 33019

#### **Unit Information**

 MLS Number:
 A11575670

 Status:
 Active

 Size:
 745 Sq ft.

 Bedrooms:
 1

 Full Bathrooms:
 1

Half Bathrooms: Parking Spaces:

View: Canal, Intracoastal View, Ocean View

 Rental Price:
 \$2,700

 List PPSF:
 \$4

 Valuated Price:
 \$415,000

 Valuated PPSF:
 \$557

The above valuated price is a baseline figure that does not take into account any specific renovation, upgrade, split, merge, or deterioration of the unit.