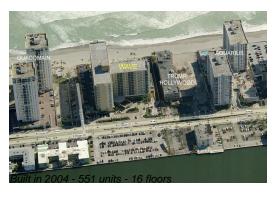

### **Building Information**

Number of units: 551
Number of active listings for rent: 49
Number of active listings for sale: 20
Building inventory for sale: 3%
Number of sales over the last 12 months: 13
Number of sales over the last 6 months: 6
Number of sales over the last 3 months: 4

### **Building Association Information**

The Wave Condominium (954) 929-8090