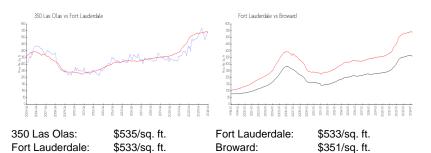

### **Market Information**

#### **Inventory for Sale**

| 350 Las Olas    | 2% |
|-----------------|----|
| Fort Lauderdale | 4% |
| Broward         | 4% |

## Avg. Time to Close Over Last 12 Months

| 350 Las Olas    | 65 days |
|-----------------|---------|
| Fort Lauderdale | 76 days |
| Broward         | 67 days |