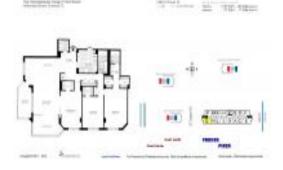

#### **Unit Information**

 MLS Number:
 A11575733

 Status:
 Active

 Size:
 1,740 Sq ft.

Bedrooms: 3
Full Bathrooms: 2
Half Bathrooms: 1

Parking Spaces: Covered Parking, Guest Parking, Valet

Parking

View: