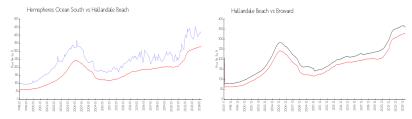

#### **Market Information**

Hemispheres Ocean \$422/sq. ft.

South:

Hallandale Beach: \$325/sq. ft.

Broward: \$351/sq. ft.

\$325/sq. ft.

Hallandale Beach: