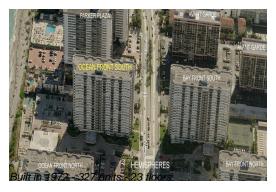

# Unit 4 Q - Hemispheres Ocean South

4 Q - 1980 S Ocean Dr, Hallandale Beach, FL, Broward 33009

### **Building Information**

Number of units: 327
Number of active listings for rent: 4
Number of active listings for sale: 12
Building inventory for sale: 3%
Number of sales over the last 12 months: 12
Number of sales over the last 6 months: 5
Number of sales over the last 3 months: 2