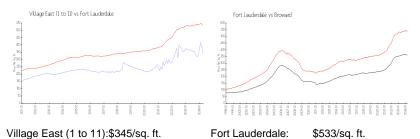

 List PPSF:
 \$3

 Valuated Price:
 \$274,000

 Valuated PPSF:
 \$345

The above valuated price is a baseline figure that does not take into account any specific renovation, upgrade, split, merge, or deterioration of the unit.

## **Market Information**

Fort Lauderdale: \$533/sq. ft. Broward: \$351/sq. ft.